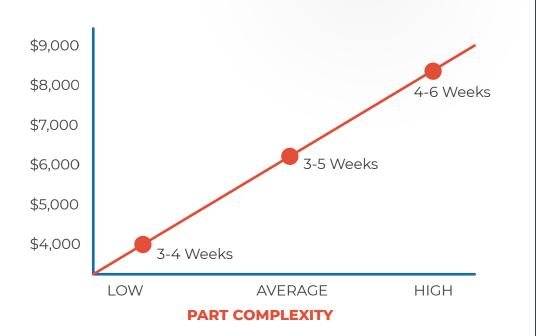

## **ProtoMIM**®

Metal Injection Molding (MIM) components in 3-6 weeks. Ideal for prototype and initial product validation, ProtoMIM<sup>®</sup> is a bridge tool designed to test and qualify production representative components in real MIM materials.

### Why ProtoMIM®?

- MIM Parts in 3-6 weeks
- Metallurgically identical
- Unlimited APP MIM
  material options
- Good for 1 to 2,000 components
- Cost-effective testing and qualification