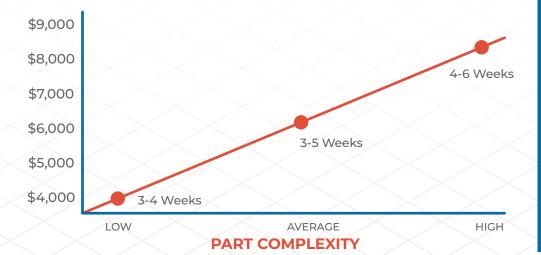

## **ProtoMIM®**

Metal Injection Molded (MIM) components in 3-6 weeks. Ideal for prototype and initial product validation, ProtoMIM® is a bridge tool designed to test and qualify production representative components in real MIM materials.

## WHY PROTOMIM?

- MIM Parts in 3-6 weeks
- Metallurgically identical
- Unlimited APP MIM material options
- Good for 1 to 2,000 components
- Cost-effective testing and qualification